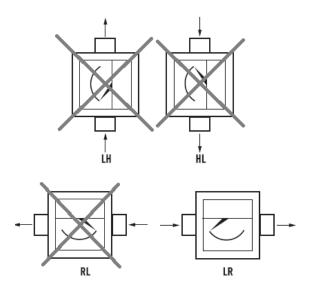

### **INSTALLATION**

Mounting on horizontal piping, flow from left to right. Comply with the mounting indicated by the arrow on the body.