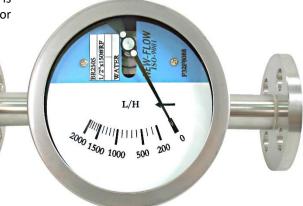

# **BR250S STAINLESS STEEL MAGNETIC FLOW METER WITH FLANGES**

### **FEATURES**

The BR 250S magnetic transmission flow meter is designed for the on-line measurement of water flow-rates. The movement of a magnetic float drives the needle movement on the measurement scale. Flow-rate reading on the dial, 316 stainless steel construction. Flange connections. Horizontal mounting, flow from left to right. This model is equipped, as a standard, with an adjustable switch for information feedback on a flow-rate threshold.

### **AVAILABLE MODELS**

DN 25 to DN 100. Water flow-rates from 400 to 6,000 litres/hour. PN 16 flange connections