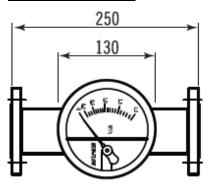

**DIMENSIONS (mm)** 

Information given as an indication only, and subject to possible modifications

| SECTORIEL S.A.                                                                                   | Pages | 1/2        |
|--------------------------------------------------------------------------------------------------|-------|------------|
| 45 rue du Ruisseau                                                                               | Ref.  | FT2286 ENG |
| 38290 SAINT QUENTIN-FALLAVIER – FRA NCE<br>Telephone: +33 4 74 94 90 70 - Fax: +33 4 74 94 13 95 | Rev.  | 02         |
| www.sectoriel.com / Email : sectoriel@sectoriel.fr                                               | Date  | 06/2021    |