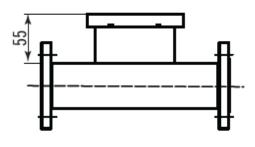

**DIMENSIONS (mm)** 

Information given as an indication only, and subject to possible modifications

| SECTORIEL S.A.                                                                                   | Pages | 1/2        |
|--------------------------------------------------------------------------------------------------|-------|------------|
| 45 rue du Ruisseau                                                                               | Ref.  | FT2286 ENG |
| 38290 SAINT QUENTIN-FALLAVIER – FRA NCE<br>Telephone: +33 4 74 94 90 70 - Fax: +33 4 74 94 13 95 | Rev.  | 02         |
| www.sectoriel.com / Email : sectoriel@sectoriel.fr                                               | Date  | 06/2021    |