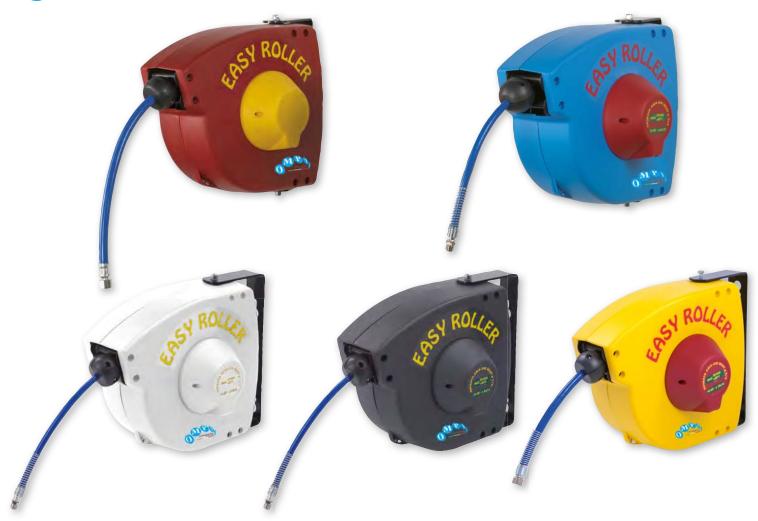

Inlet connection air: 1/4" BSP. Max working pressure: 20 bar.

The **standard colour** of the enclosure is red with yellow cover. Also available in blue with red cover, in dark grey, in yellow with red cover or white with wite cover (see photos above).