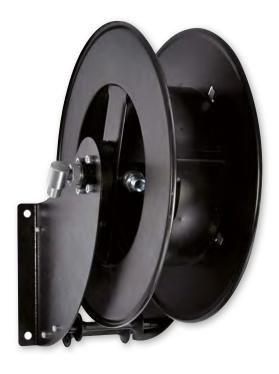

LS series Ø max 1/2" - up to 20 m length

Art.no. **36271** Art.no. **36272** 

LS series, automatic rewind, spring-driven hose reel, in black painted steel, suitable for hoses of max 20m length with diam. <1/2".

Reels are supplied as standard without the hose and are compatible with hoses for oil, antifreeze, grease, compressed air and water at low and high pressure.

Please see catalogue pages 164 and 165 for the selection of the required hoses.

Art.no. 39535

Art.no. 39502

| Art.no. | Max working pressure | Connection<br>threads<br>IN - OUT | Internal<br>diameter<br>swivel joint | Max diameter hose | Max length<br>hose | Spool<br>width | Weight | Included<br>swivel joint | Dimensions<br>(LxWxH) (mm) |
|---------|----------------------|-----------------------------------|--------------------------------------|-------------------|--------------------|----------------|--------|--------------------------|----------------------------|
| 36271   | 600 bar              | 1/2" (M) - 1/2" (F)               | 10 mm                                | 1/2"              | 15 m               | 120 mm         | 12 kg  | 39535                    | 280x490x480                |
| 36272   | 600 bar              | 1/2" (M) - 1/2" (F)               | 10 mm                                | 1/2"              | 20 m               | 150 mm         | 14 kg  | 39502                    | 300x490x480                |