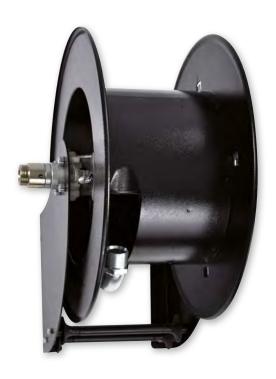

LS series Ø max 1" - up to 8 m length

Art.no. **36270** 

LS series, automatic rewind, spring-driven hose reel, in black painted steel, suitable for hoses of max 8m length with diam. <1".

Reels are supplied as standard without the hose and are compatible with hoses for oil, antifreeze, grease, compressed air and water at low and high pressure.

Please see catalogue pages 164 and 165 for the selection of the required hoses.

Art.no. **39502** 

| Art.no. | Max working pressure | Connection<br>threads<br>IN - OUT | Internal<br>diameter<br>swivel joint | Max diameter<br>hose | Max length<br>hose | Spool<br>width | Weight | Included<br>swivel joint | Dimensions<br>(LxWxH) (mm) |
|---------|----------------------|-----------------------------------|--------------------------------------|----------------------|--------------------|----------------|--------|--------------------------|----------------------------|
| 36270   | 20 bar               | 1" (M) - 1 (M)                    | 20 mm                                | 1"                   | 8 m                | 150 mm         | 14 kg  | 39502                    | 300x490x480                |