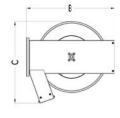

On demand the stainless steel hose reels can also be supplied in accordance with directive ATEX 2014/34/EU– group II – category 2.

| Art.no. | Material                                | Max working pressure | Connection<br>threads<br>IN - OUT | Internal<br>diameter<br>swivel joint | Max<br>diameter<br>hose | Max length<br>hose<br>3/4" - 1" | Suitable pivoting wall bracket | Included swivel joint | Dimensions<br>(A-B-C) (mm) | Spool width (D) | Weight |
|---------|-----------------------------------------|----------------------|-----------------------------------|--------------------------------------|-------------------------|---------------------------------|--------------------------------|-----------------------|----------------------------|-----------------|--------|
| 36200   | Painted steel  Stainless steel AISI 304 | 100 bar              | 1" (M) - 1" (F)                   | 20 mm                                | 1"                      | 12 m - 8 m                      | 39502                          | 9970F                 | 295x530x500                | 150 mm          | 21 Kg  |
| 36100   |                                         |                      |                                   |                                      |                         | 18 m - 15 m                     | 39500                          |                       | 440x530x500                | 300 mm          | 24 Kg  |
| 36400   |                                         |                      |                                   |                                      |                         | 30 m - 25 m                     | -                              |                       | 500x530x540                | 400 mm          | 36 Kg  |
| 38360   |                                         |                      |                                   |                                      |                         | 12 m - 8 m                      | 39601                          | 9970                  | 295x530x500                | 150 mm          | 21 Kg  |
| 38361   |                                         |                      |                                   |                                      |                         | 18 m - 15 m                     | 39602                          |                       | 440x530x500                | 300 mm          | 24 Kg  |
| 37146   |                                         |                      |                                   |                                      |                         | 30 m - 25 m                     | 39608                          |                       | 500x530x540                | 400 mm          | 36 Kg  |