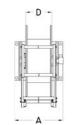

On demand the stainless steel hose reels can also be supplied in accordance with directive ATEX 2014/34/EU– group II – category 2.

| Art.no. | Material                                | Max working pressure | Connection<br>threads<br>IN - OUT | Internal<br>diameter<br>swivel joint | Max<br>diameter<br>hose | Max length<br>hose<br>3/4" - 1" | Suitable pivoting wall bracket | Included swivel joint | Dimensions<br>(A-B-C) (mm) | Spool width (D) | Weight |
|---------|-----------------------------------------|----------------------|-----------------------------------|--------------------------------------|-------------------------|---------------------------------|--------------------------------|-----------------------|----------------------------|-----------------|--------|
| 36200   | Painted steel  Stainless steel AISI 304 | 100 bar              | 1" (M) - 1" (F)                   | 20 mm                                | 1"                      | 12 m - 8 m                      | 39502                          | 9970F                 | 295x530x500                | 150 mm          | 21 Kg  |
| 36100   |                                         |                      |                                   |                                      |                         | 18 m - 15 m                     | 39500                          |                       | 440x530x500                | 300 mm          | 24 Kg  |
| 36400   |                                         |                      |                                   |                                      |                         | 30 m - 25 m                     | -                              |                       | 500x530x540                | 400 mm          | 36 Kg  |
| 38360   |                                         |                      |                                   |                                      |                         | 12 m - 8 m                      | 39601                          | 9970                  | 295x530x500                | 150 mm          | 21 Kg  |
| 38361   |                                         |                      |                                   |                                      |                         | 18 m - 15 m                     | 39602                          |                       | 440x530x500                | 300 mm          | 24 Kg  |
| 37146   |                                         |                      |                                   |                                      |                         | 30 m - 25 m                     | 39608                          |                       | 500x530x540                | 400 mm          | 36 Kg  |