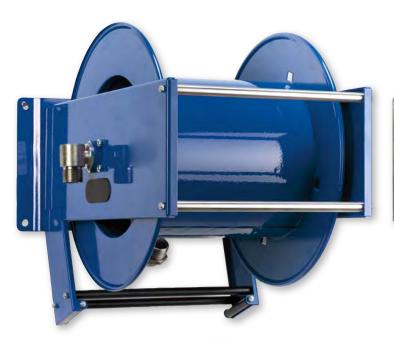

Heavy duty series Ø max 3/4" - up to 30 m length Ø max 1" - up to 25 m length

Automatic rewind, spring-driven hose reel, **heavy duty series**, in painted steel or in stainless steel AISI 304, suitable for hoses of max 30 m length (ø hose 3/4") or max. 25 m length (ø hose 1").

The art.no. 36400 is equipped with a twin spring for a convenient hose rewind.

The hose reel is supplied without hoses and can be used with hoses for the supply of oils, antifreeze, diesel, compressed air and water at low pressure. Please see catalogue pages 164 and 165 for the selection of the required hoses.

On demand the stainless steel hose reels can also be supplied in accordance with directive ATEX 2014/34/EU– group II – category 2.

| Art.no. | Material                                | Max working pressure | Connection<br>threads<br>IN - OUT | Internal<br>diameter<br>swivel joint | Max<br>diameter<br>hose | Max length<br>hose<br>3/4" - 1" | Suitable pivoting wall bracket | Included swivel joint | Dimensions<br>(A-B-C) (mm) | Spool width (D) | Weight |
|---------|-----------------------------------------|----------------------|-----------------------------------|--------------------------------------|-------------------------|---------------------------------|--------------------------------|-----------------------|----------------------------|-----------------|--------|
| 36200   | Painted steel  Stainless steel AISI 304 | 100 bar              | 1" (M) - 1" (F)                   | 20 mm                                | 1"                      | 12 m - 8 m                      | 39502                          | 9970F                 | 295x530x500                | 150 mm          | 21 Kg  |
| 36100   |                                         |                      |                                   |                                      |                         | 18 m - 15 m                     | 39500                          |                       | 440x530x500                | 300 mm          | 24 Kg  |
| 36400   |                                         |                      |                                   |                                      |                         | 30 m - 25 m                     | -                              |                       | 500x530x540                | 400 mm          | 36 Kg  |
| 38360   |                                         |                      |                                   |                                      |                         | 12 m - 8 m                      | 39601                          | 9970                  | 295x530x500                | 150 mm          | 21 Kg  |
| 38361   |                                         |                      |                                   |                                      |                         | 18 m - 15 m                     | 39602                          |                       | 440x530x500                | 300 mm          | 24 Kg  |
| 37146   |                                         |                      |                                   |                                      |                         | 30 m - 25 m                     | 39608                          |                       | 500x530x540                | 400 mm          | 36 Kg  |