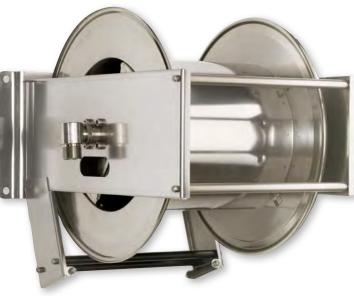

Heavy duty series Ø max 3/4" - up to 30 m length Ø max 1" - up to 25 m length

Automatic rewind, spring-driven hose reel, **heavy duty series**, in painted steel or in stainless steel AISI 304, suitable for hoses of max 30 m length (ø hose 3/4") or max. 25 m length (ø hose 1").

On demand the stainless steel hose reels can also be supplied in accordance with directive ATEX 2014/34/EU– group II – category 2.

| Art.no. | Material                                | Max working pressure | Connection<br>threads<br>IN - OUT | Internal<br>diameter<br>swivel joint | Max<br>diameter<br>hose | Max length<br>hose<br>3/4" - 1" | Suitable pivoting wall bracket | Included swivel joint | Dimensions<br>(A-B-C) (mm) | Spool width (D) | Weight |
|---------|-----------------------------------------|----------------------|-----------------------------------|--------------------------------------|-------------------------|---------------------------------|--------------------------------|-----------------------|----------------------------|-----------------|--------|
| 36200   | Painted steel  Stainless steel AISI 304 | 100 bar              | 1" (M) - 1" (F)                   | 20 mm                                | 1"                      | 12 m - 8 m                      | 39502                          | 9970F                 | 295x530x500                | 150 mm          | 21 Kg  |
| 36100   |                                         |                      |                                   |                                      |                         | 18 m - 15 m                     | 39500                          |                       | 440x530x500                | 300 mm          | 24 Kg  |
| 36400   |                                         |                      |                                   |                                      |                         | 30 m - 25 m                     | -                              |                       | 500x530x540                | 400 mm          | 36 Kg  |
| 38360   |                                         |                      |                                   |                                      |                         | 12 m - 8 m                      | 39601                          | 9970                  | 295x530x500                | 150 mm          | 21 Kg  |
| 38361   |                                         |                      |                                   |                                      |                         | 18 m - 15 m                     | 39602                          |                       | 440x530x500                | 300 mm          | 24 Kg  |
| 37146   |                                         |                      |                                   |                                      |                         | 30 m - 25 m                     | 39608                          |                       | 500x530x540                | 400 mm          | 36 Kg  |