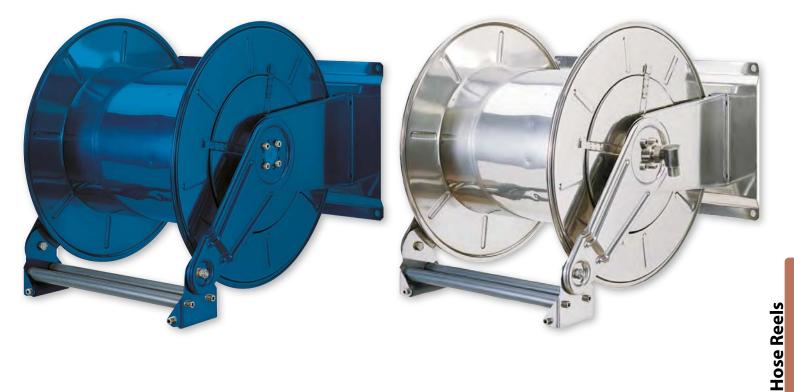

## **AUTOMATIC REWIND, SPRING - DRIVEN HOSE REELS**

Adjustable arms series with triple spring Ø max 1/2" – up to 100 m length

Automatic rewind, spring-driven hose reel, **adjustable arms series with triple spring**, in painted steel or in stainless steel AISI 304, suitable for hoses of max 100 m (ø hose max.1/2").

On demand the hose reels can also be supplied with a spring brake kit; please add suffix "/HB" to the article number (f. ex. 36481/HB)

group II – category 2.

B

| Art.no. | Material                    | Max working pressure | Connection<br>threads<br>IN - OUT | Internal<br>diameter<br>swivel joint |      | Max length hose | Included<br>swivel joint | Dimensions<br>(A-B-C) (mm) | Spool width<br>(D) | Weight |
|---------|-----------------------------|----------------------|-----------------------------------|--------------------------------------|------|-----------------|--------------------------|----------------------------|--------------------|--------|
| 36481   | Painted steel               | 600 bar              | 1/2" (M) - 1/2" (F)               | 10 mm                                | 1/2″ | 100 m           | 9951                     | 650x650x590                | 400 mm             | 70 Kg  |
| 36482   | Stainless steel<br>AISI 304 | 200 bar              |                                   |                                      |      |                 | 9968                     |                            |                    |        |