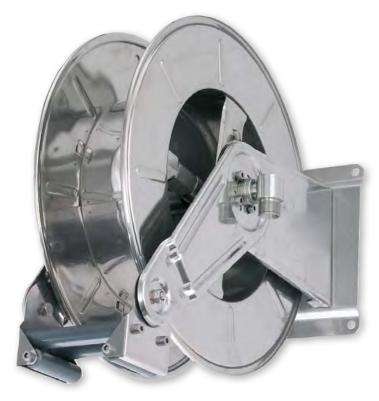

## **AUTOMATIC REWIND, SPRING - DRIVEN HOSE REELS**

Adjustable arms series with twin spring Ø max 3/4" – up to 30 m length Ø max 1" – up to 20 m length

Automatic rewind, spring-driven hose reel, **adjustable arms series with twin spring**, in painted steel or in stainless steel AISI 304, suitable for hoses of max 30 m length (ø hose 3/4") or max. 20 m length (ø hose 1").

The wetted parts of the painted steel models on demand can also be replaced by stainless steel parts.

The hose reel is supplied without hoses and can be used with hoses for the supply of oils, diesel, compressed air and water.

On demand the stainles: steel hose reels can also be supplied in accordance with directiv ATEX 2014/34/EU– group II – category 2.

Art.no. **39605** Art.no. **39602** 

| Art.no. | Material                    | Max working pressure | Connection<br>threads<br>IN - OUT | Internal<br>diameter<br>swivel joint | Max<br>diameter<br>hose | Max length<br>hose<br>3/4" - 1" | Suitable pivoting wall bracket | Included swivel joint | Dimensions<br>(A-B-C) (mm) | Spool width (D) | Weight |
|---------|-----------------------------|----------------------|-----------------------------------|--------------------------------------|-------------------------|---------------------------------|--------------------------------|-----------------------|----------------------------|-----------------|--------|
| 36475   | Painted steel               | 100 bar              | 1" (M) - 1" (F)                   | 20 mm                                | 1"                      | 20 m - 15 m                     | 39505                          | 9970F                 | 270x600x590                | 150 mm          | 27 kg  |
| 36473   |                             |                      |                                   |                                      |                         | 25 m - 18 m                     |                                |                       | 370x640x600                | 200 mm          | 30 kg  |
| 36425   |                             |                      |                                   |                                      |                         | 30 m - 20 m                     | 39500                          |                       | 450x540x600                | 300 mm          | 38 kg  |
| 37143   | Stainless<br>steel AISI 304 |                      |                                   |                                      |                         | 20 m - 15 m                     | 39605                          | 9970                  | 270x600x590                | 150 mm          | 27 kg  |
| 37161   |                             |                      |                                   |                                      |                         | 25 m - 18 m                     |                                |                       | 370x640x600                | 200 mm          | 30 kg  |
| 37162   |                             |                      |                                   |                                      |                         | 30 m - 20 m                     | 39602                          |                       | 450x540x600                | 300 mm          | 38 kg  |