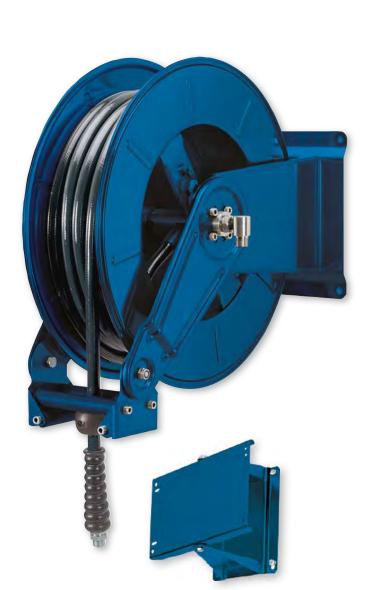

## **AUTOMATIC REWIND, SPRING - DRIVEN HOSE REELS**

Adjustable arms series with twin spring Ø max 3/4" – up to 30 m length Ø max 1" – up to 20 m length

Automatic rewind, spring-driven hose reel, **adjustable arms series with twin spring**, in painted steel or in stainless steel AISI 304, suitable for hoses of max 30 m length (ø hose 3/4") or max. 20 m length (ø hose 1").

The wetted parts of the painted steel models on demand can also be replaced by stainless steel parts.

The hose reel is supplied without hoses and can be used with hoses for the supply of oils, diesel, compressed air and water.

Please see catalogue pages 164 and 165 for the selection of the required hoses. On demand the hose reels can also be supplied with a **spring brake kit**; please add suffix **"/HB"** to the article number (f. ex. 36425/HB)