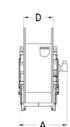

On demand the stainles: steel hose reels can also be supplied in accordance with directiv ATEX 2014/34/EU– group II – category 2.

Art.no. **39605** Art.no. **39602** 

| Art.no. | Material                    | Max working pressure | Connection<br>threads<br>IN - OUT | Internal<br>diameter<br>swivel joint | Max<br>diameter<br>hose | Max length<br>hose<br>3/4" - 1" | Suitable pivoting wall bracket | Included swivel joint | Dimensions<br>(A-B-C) (mm) | Spool width (D) | Weight |
|---------|-----------------------------|----------------------|-----------------------------------|--------------------------------------|-------------------------|---------------------------------|--------------------------------|-----------------------|----------------------------|-----------------|--------|
| 36475   | Painted steel               | 100 bar              | 1" (M) - 1" (F)                   | 20 mm                                | 1"                      | 20 m - 15 m                     | 39505                          | 9970F                 | 270x600x590                | 150 mm          | 27 kg  |
| 36473   |                             |                      |                                   |                                      |                         | 25 m - 18 m                     |                                |                       | 370x640x600                | 200 mm          | 30 kg  |
| 36425   |                             |                      |                                   |                                      |                         | 30 m - 20 m                     | 39500                          |                       | 450x540x600                | 300 mm          | 38 kg  |
| 37143   | Stainless<br>steel AISI 304 |                      |                                   |                                      |                         | 20 m - 15 m                     | 39605                          | 9970                  | 270x600x590                | 150 mm          | 27 kg  |
| 37161   |                             |                      |                                   |                                      |                         | 25 m - 18 m                     |                                |                       | 370x640x600                | 200 mm          | 30 kg  |
| 37162   |                             |                      |                                   |                                      |                         | 30 m - 20 m                     | 39602                          |                       | 450x540x600                | 300 mm          | 38 kg  |