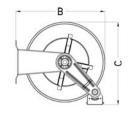

On demand the stainles: steel hose reels can also be supplied in accordance with directiv ATEX 2014/34/EU– group II – category 2.

Art.no. **39605** Art.no. **39602** 

| Art.no. | Material                    | Max working pressure | Connection<br>threads<br>IN - OUT | Internal<br>diameter<br>swivel joint | Max<br>diameter<br>hose | Max length<br>hose<br>3/4" - 1" | Suitable pivoting wall bracket | Included swivel joint | Dimensions<br>(A-B-C) (mm) | Spool width (D) | Weight |
|---------|-----------------------------|----------------------|-----------------------------------|--------------------------------------|-------------------------|---------------------------------|--------------------------------|-----------------------|----------------------------|-----------------|--------|
| 36475   | Painted steel               | 100 bar              | 1" (M) - 1" (F)                   | 20 mm                                | 1"                      | 20 m - 15 m                     | 39505                          | 9970F                 | 270x600x590                | 150 mm          | 27 kg  |
| 36473   |                             |                      |                                   |                                      |                         | 25 m - 18 m                     |                                |                       | 370x640x600                | 200 mm          | 30 kg  |
| 36425   |                             |                      |                                   |                                      |                         | 30 m - 20 m                     | 39500                          |                       | 450x540x600                | 300 mm          | 38 kg  |
| 37143   | Stainless<br>steel AISI 304 |                      |                                   |                                      |                         | 20 m - 15 m                     | 39605                          | 9970                  | 270x600x590                | 150 mm          | 27 kg  |
| 37161   |                             |                      |                                   |                                      |                         | 25 m - 18 m                     |                                |                       | 370x640x600                | 200 mm          | 30 kg  |
| 37162   |                             |                      |                                   |                                      |                         | 30 m - 20 m                     | 39602                          |                       | 450x540x600                | 300 mm          | 38 kg  |