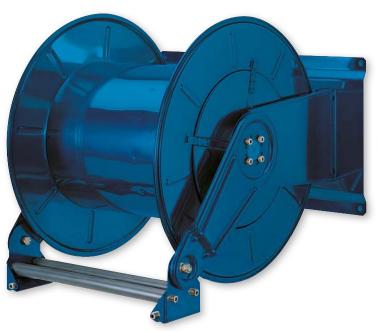

## **AUTOMATIC REWIND, SPRING - DRIVEN HOSE REELS**

Adjustable arms series with twin spring Ø max 1/2" – up to 60 m length

Automatic rewind, spring-driven hose reel, **adjustable arms series with twin spring**, in painted steel or in stainless steel AISI 304, suitable for hoses of max 60 m (ø hose max.1/2").

| Art.no. | Material                    | Max working pressure | Connection<br>threads<br>IN - OUT | Internal<br>diameter<br>swivel joint | Max diameter hose | Max length hose | Included swivel joint | Dimensions<br>(A-B-C) (mm) | Spool width (D) | Weight |
|---------|-----------------------------|----------------------|-----------------------------------|--------------------------------------|-------------------|-----------------|-----------------------|----------------------------|-----------------|--------|
| 36480   | Painted steel               | 600 bar              | 1/2"(M) - 1/2"(F)                 | 10 mm                                | 1/2″              | 60 m            | 9951                  | 650x650x600                | 400 mm          | 50 Kg  |
| 37147   | Stainless steel<br>AISI 304 | 200 bar              |                                   |                                      |                   |                 | 9968                  |                            |                 |        |