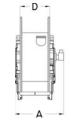

| Art.no. | Material                    | Max working pressure | Connection<br>threads<br>IN - OUT | Internal<br>diameter<br>swivel joint | Max diameter hose | Max length hose | Included swivel joint | Dimensions<br>(A-B-C) (mm) | Spool width (D) | Weight |
|---------|-----------------------------|----------------------|-----------------------------------|--------------------------------------|-------------------|-----------------|-----------------------|----------------------------|-----------------|--------|
| 36480   | Painted steel               | 600 bar              | 1/2"(M) - 1/2"(F)                 | 10 mm                                | 1/2″              | 60 m            | 9951                  | 650x650x600                | 400 mm          | 50 Kg  |
| 37147   | Stainless steel<br>AISI 304 | 200 bar              |                                   |                                      |                   |                 | 9968                  |                            |                 |        |