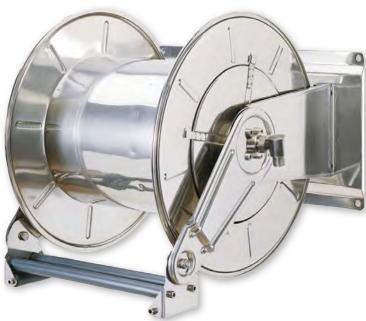

## **AUTOMATIC REWIND, SPRING - DRIVEN HOSE REELS**

Adjustable arms series with twin spring Ø max 1/2" – up to 60 m length

Automatic rewind, spring-driven hose reel, **adjustable arms series with twin spring**, in painted steel or in stainless steel AISI 304, suitable for hoses of max 60 m (ø hose max.1/2").

| Art.no. | Material                    | Max working pressure | Connection<br>threads<br>IN - OUT | Internal<br>diameter<br>swivel joint | Max diameter hose | Max length hose | Included swivel joint | Dimensions<br>(A-B-C) (mm) | Spool width (D) | Weight |
|---------|-----------------------------|----------------------|-----------------------------------|--------------------------------------|-------------------|-----------------|-----------------------|----------------------------|-----------------|--------|
| 36480   | Painted steel               | 600 bar              | 1/2"(M) - 1/2"(F)                 | 10 mm                                | 1/2″              | 60 m            | 9951                  | 650x650x600                | 400 mm          | 50 Kg  |
| 37147   | Stainless steel<br>AISI 304 | 200 bar              |                                   |                                      |                   |                 | 9968                  |                            |                 |        |