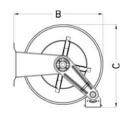

Adjustable arms series Ø max 1 1/4" – up to 20 m length

**AUTOMATIC REWIND, SPRING - DRIVEN HOSE REELS** 

Automatic rewind, spring-driven hose reel, **adjustable arms series**, in painted steel or in stainless steel AISI 304, suitable for applications with high delivery rates and for hoses of max 20 m length (Ø hose 1 1/4") or max. 15 m length (Ø hose 1 1/2").

| Art.no. | Material                    | Max working pressure | Connection<br>threads<br>IN - OUT | Internal ø<br>swivel joint | Max diameter hose | Max length<br>hose | Included<br>swivel joint | Dimensions<br>(A-B-C) (mm) | Spool width (D) | Weight |
|---------|-----------------------------|----------------------|-----------------------------------|----------------------------|-------------------|--------------------|--------------------------|----------------------------|-----------------|--------|
| 36217   | Painted steel               | 20 bar               | 1 1/2" (M) -<br>1 1/2" (F)        | 25 mm                      | 1 1/4"            | 8 m                | 9982                     | 430x500x490                | 200 mm          | 18 kg  |
| 36445   |                             |                      |                                   |                            |                   | 20 m               |                          | 590x670x670                | 400 mm          | 49 kg  |
| 36213   |                             |                      |                                   | 32 mm                      | 1 1/2"            | 15 m               | 9983                     |                            |                 | 50 kg  |
| 36218   | Stainless<br>steel AISI 304 |                      |                                   | 25 mm                      | 1 1/4"            | 8 m                | 9982                     | 430x500x490                | 200 mm          | 18 kg  |
| 36212   |                             |                      |                                   |                            |                   | 20 m               |                          | - 590x670x670              | 400 mm          | 49 kg  |
| 37151   |                             |                      |                                   | 32 mm                      | 1 1/2"            | 15 m               | 9983                     |                            |                 | 50 kg  |