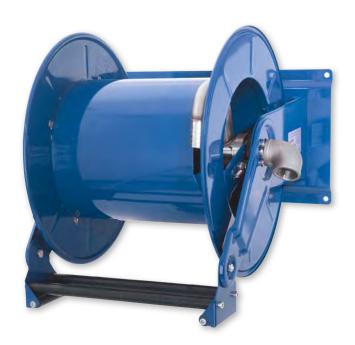

Adjustable arms series Ø max 1 1/4" – up to 20 m length

**AUTOMATIC REWIND, SPRING - DRIVEN HOSE REELS** 

Automatic rewind, spring-driven hose reel, **adjustable arms series**, in painted steel or in stainless steel AISI 304, suitable for applications with high delivery rates and for hoses of max 20 m length (Ø hose 1 1/4") or max. 15 m length (Ø hose 1 1/2").

The hose reel is supplied without hoses and can be used with hoses for the supply of oils, diesel, compressed air and water. From the inlet swivel joint the fluid flows through an interchangeable hose connection adapter assembly on which the hose is mounted (standard version galvanized steel, available **on demand also in stainless steel AISI 304 or AISI 316).** 