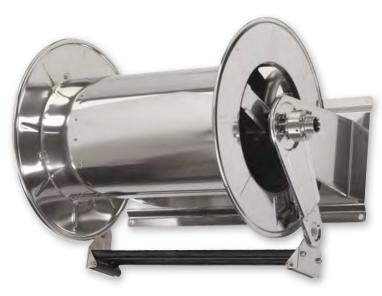

Adjustable arms series Ø max 1 1/4" – up to 20 m length

**AUTOMATIC REWIND, SPRING - DRIVEN HOSE REELS** 

Automatic rewind, spring-driven hose reel, **adjustable arms series**, in painted steel or in stainless steel AISI 304, suitable for applications with high delivery rates and for hoses of max 20 m length (Ø hose 1 1/4") or max. 15 m length (Ø hose 1 1/2").

The hose reel is supplied without hoses and can be used with hoses for the supply of oils, diesel, compressed air and water. From the inlet swivel joint the fluid flows through an interchangeable hose connection adapter assembly on which the hose is mounted (standard version galvanized steel, available **on demand also in stainless steel AISI 304 or AISI 316).** 