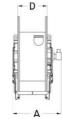

| Art.no. | Material                    | Max working pressure | Connection<br>threads<br>IN - OUT | Internal ø<br>swivel joint | Max diameter hose | Max length<br>hose | Included<br>swivel joint | Dimensions<br>(A-B-C) (mm) | Spool width (D) | Weight |
|---------|-----------------------------|----------------------|-----------------------------------|----------------------------|-------------------|--------------------|--------------------------|----------------------------|-----------------|--------|
| 36217   | Painted steel               | 20 bar               | 1 1/2" (M) -<br>1 1/2" (F)        | 25 mm                      | 1 1/4"            | 8 m                | 9982                     | 430x500x490                | 200 mm          | 18 kg  |
| 36445   |                             |                      |                                   |                            |                   | 20 m               |                          | 590x670x670                | 400 mm          | 49 kg  |
| 36213   |                             |                      |                                   | 32 mm                      | 1 1/2"            | 15 m               | 9983                     |                            |                 | 50 kg  |
| 36218   | Stainless<br>steel AISI 304 |                      |                                   | 25 mm                      | 1 1/4"            | 8 m                | 9982                     | 430x500x490                | 200 mm          | 18 kg  |
| 36212   |                             |                      |                                   |                            |                   | 20 m               |                          | - 590x670x670              | 400 mm          | 49 kg  |
| 37151   |                             |                      |                                   | 32 mm                      | 1 1/2"            | 15 m               | 9983                     |                            |                 | 50 kg  |