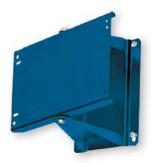

On demand the hose reels can also be supplied with a **spring brake kit**; please add suffix "/HB" to the article number (f. ex. 36200B/HB)

Art.no. **39502** Art.no. **39500** 

Art.no. **39602** Art.no. **39601** 

On demand the stainless steel hose reels can also be supplied in accordance with directive ATEX 2014/34/EU– group II – category 2.

| Art.no. | Material                    | Max working pressure | Connection<br>threads<br>IN - OUT | Internal<br>diameter<br>swivel joint | Max<br>diameter<br>hose | Max length<br>hose<br>3/4" - 1" | Suitable pivoting wall bracket | Included swivel joint | Dimensions<br>(A-B-C) (mm) | Spool width (D) | Weight |
|---------|-----------------------------|----------------------|-----------------------------------|--------------------------------------|-------------------------|---------------------------------|--------------------------------|-----------------------|----------------------------|-----------------|--------|
| 36200B  |                             |                      |                                   |                                      |                         | 10 m – 8 m                      | 39502                          |                       | 270x500x490                | 150 mm          | 14 kg  |
| 36215   | Painted steel               |                      |                                   |                                      |                         | 15 m -12 m                      | 39302                          | 9970F                 | 305x490x490                | 200 mm          | 22 kg  |
| 36800   | Stainless<br>steel AISI 304 | 100 bar              | 1" (M) - 1" (F)                   | 20 mm                                | 1"                      | 18 m -15 m                      | 39500                          |                       | 505x530x500                | 300 mm          | 24 kg  |
| 37150   |                             |                      |                                   |                                      |                         | 10 m - 8 m                      | 39601                          | 9970                  | 270x500x490                | 150 mm          | 14 kg  |
| 37155   |                             |                      |                                   |                                      |                         | 15 m -12 m                      |                                |                       | 305x490x490                | 200 mm          | 22 kg  |
| 37160   |                             |                      |                                   |                                      |                         | 18 m -15 m                      | 39602                          |                       | 505x530x500                | 300 mm          | 24 kg  |