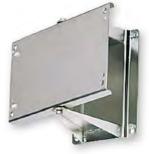

On demand the hose reels can also be supplied with a **spring brake kit**; please add suffix "/HB" to the article number (f. ex. 36200B/HB)

Art.no. **39502** Art.no. **39500** 

Art.no. **39602** Art.no. **39601** 

On demand the stainless steel hose reels can also be supplied in accordance with directive ATEX 2014/34/EU– group II – category 2.

| Art.no. | Material                    | Max working pressure | Connection<br>threads<br>IN - OUT | Internal<br>diameter<br>swivel joint | Max<br>diameter<br>hose | Max length<br>hose<br>3/4" - 1" | Suitable pivoting wall bracket | Included swivel joint | Dimensions<br>(A-B-C) (mm) | Spool width (D) | Weight |
|---------|-----------------------------|----------------------|-----------------------------------|--------------------------------------|-------------------------|---------------------------------|--------------------------------|-----------------------|----------------------------|-----------------|--------|
| 36200B  |                             |                      |                                   |                                      |                         | 10 m – 8 m                      | 39502                          |                       | 270x500x490                | 150 mm          | 14 kg  |
| 36215   | Painted steel               |                      |                                   |                                      |                         | 15 m -12 m                      | 39302                          | 9970F                 | 305x490x490                | 200 mm          | 22 kg  |
| 36800   | Stainless<br>steel AISI 304 | 100 bar              | 1" (M) - 1" (F)                   | 20 mm                                | 1"                      | 18 m -15 m                      | 39500                          |                       | 505x530x500                | 300 mm          | 24 kg  |
| 37150   |                             |                      |                                   |                                      |                         | 10 m - 8 m                      | 39601                          | 9970                  | 270x500x490                | 150 mm          | 14 kg  |
| 37155   |                             |                      |                                   |                                      |                         | 15 m -12 m                      |                                |                       | 305x490x490                | 200 mm          | 22 kg  |
| 37160   |                             |                      |                                   |                                      |                         | 18 m -15 m                      | 39602                          |                       | 505x530x500                | 300 mm          | 24 kg  |