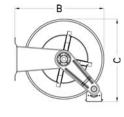

On demand the stainless steel hose reels can also be supplied in accordance with directive ATEX 2014/34/EU– group II – category 2.

| Art.no. | Material                    | Max working pressure | Connection<br>threads<br>IN - OUT | Internal<br>diameter<br>swivel joint | Max<br>diameter<br>hose | Max length<br>hose<br>3/4" - 1" | Suitable pivoting wall bracket | Included swivel joint | Dimensions<br>(A-B-C) (mm) | Spool width (D) | Weight |
|---------|-----------------------------|----------------------|-----------------------------------|--------------------------------------|-------------------------|---------------------------------|--------------------------------|-----------------------|----------------------------|-----------------|--------|
| 36200B  |                             |                      |                                   |                                      |                         | 10 m – 8 m                      | 39502                          |                       | 270x500x490                | 150 mm          | 14 kg  |
| 36215   | Painted steel               |                      |                                   |                                      |                         | 15 m -12 m                      | 39302                          | 9970F                 | 305x490x490                | 200 mm          | 22 kg  |
| 36800   | Stainless<br>steel AISI 304 | 100 bar              | 1" (M) - 1" (F)                   | 20 mm                                | 1"                      | 18 m -15 m                      | 39500                          |                       | 505x530x500                | 300 mm          | 24 kg  |
| 37150   |                             |                      |                                   |                                      |                         | 10 m - 8 m                      | 39601                          | 9970                  | 270x500x490                | 150 mm          | 14 kg  |
| 37155   |                             |                      |                                   |                                      |                         | 15 m -12 m                      |                                |                       | 305x490x490                | 200 mm          | 22 kg  |
| 37160   |                             |                      |                                   |                                      |                         | 18 m -15 m                      | 39602                          |                       | 505x530x500                | 300 mm          | 24 kg  |