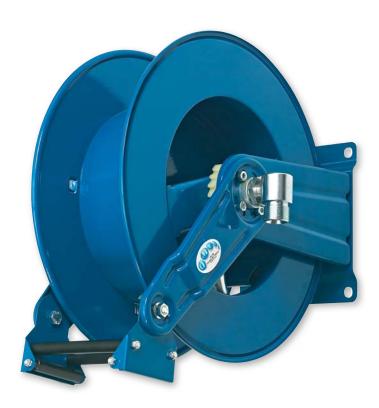

## **AUTOMATIC REWIND, SPRING - DRIVEN HOSE REELS**

Adjustable arms series Ø max 3/4" – up to 18 m length Ø max 1" – up to 15 m length

Automatic rewind, spring-driven hose reel, **adjustable arms series**, in painted steel or in stainless steel AISI 304, suitable for hoses of max 18 m length (ø hose 3/4") or max. 15 m length (ø hose 1").

The wetted parts of the painted steel models on demand can also be replaced by stainless steel parts .

The hose reel is supplied without hoses and can be used with hoses for the supply of oils, antifreeze, diesel, compressed air and water. Please see catalogue pages 164 and 165 for the selection of the required hoses.