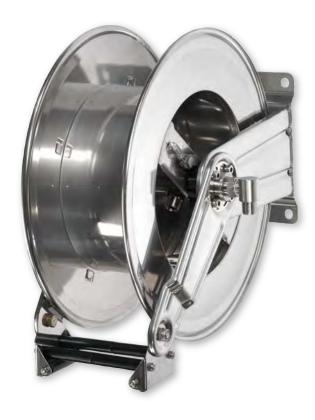

## **AUTOMATIC REWIND, SPRING - DRIVEN HOSE REELS**

Adjustable arms series Ø max 3/4" – up to 18 m length Ø max 1" – up to 15 m length

Automatic rewind, spring-driven hose reel, **adjustable arms series**, in painted steel or in stainless steel AISI 304, suitable for hoses of max 18 m length (ø hose 3/4") or max. 15 m length (ø hose 1").

The wetted parts of the painted steel models on demand can also be replaced by stainless steel parts .

The hose reel is supplied without hoses and can be used with hoses for the supply of oils, antifreeze, diesel, compressed air and water. Please see catalogue pages 164 and 165 for the selection of the required hoses.