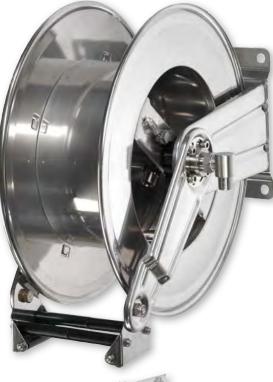

## **AUTOMATIC REWIND, SPRING - DRIVEN HOSE REELS**

Adjustable arms series Ø max 1/2" -

Ø max 1/2" – up to 40 m length

Automatic rewind, spring-driven hose reel, **adjustable arms series**, in painted steel or in stainless steel AISI 304, suitable for hoses of max 40 m length (ø hose max.1/2").

The hose reel is supplied without hoses and can be used with hoses for the supply of oils, antifreeze, grease, compressed air and water. The wetted parts of the painted steel models on demand can also be replaced by stainless steel parts.