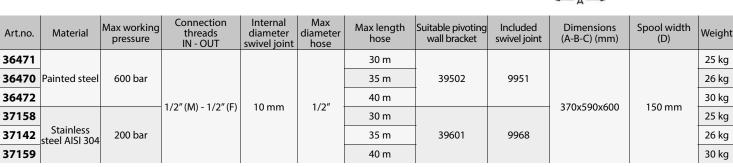

Please see catalogue pages 164 and 165 for the selection of the required hoses.

On demand the hose reels can also be supplied with a spring brake kit; please add suffix "/HB" to the article number (f. ex. 36470/HB)