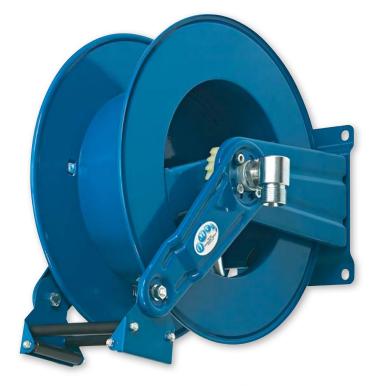

## **AUTOMATIC REWIND, SPRING - DRIVEN HOSE REELS**

Adjustable arms series Ø max 1/2" -

Ø max 1/2" – up to 40 m length

Automatic rewind, spring-driven hose reel, **adjustable arms series**, in painted steel or in stainless steel AISI 304, suitable for hoses of max 40 m length (ø hose max.1/2").

The hose reel is supplied without hoses and can be used with hoses for the supply of oils, antifreeze, grease, compressed air and water. The wetted parts of the painted steel models on demand can also be replaced by stainless steel parts.