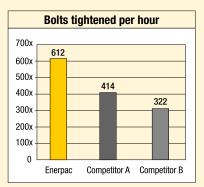

The result of this optimized flow is more bolts tightened faster and a more productive work team.

Internal laboratory testing based on standard torqueing procedure on a pipe flange with 14, 1%" bolts.