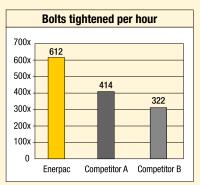

#### **TQ700 Applications**

The TQ700 Series pump is ideal for powering hydraulic wrenches for the Power Generation and Wind Markets.

Bolting speed is more complex than how much flow per minute the pump produces. The key is optimising the flow rate across the entire bolting cycle. With more oil flowing at the right time and at the right volume, you achieve the optimized flow for a hydraulic bolting system.

The result of this optimized flow is more bolts tightened faster and a more productive work team.

Internal laboratory testing based on standard torqueing procedure on a pipe flange with 14, 1%" bolts.