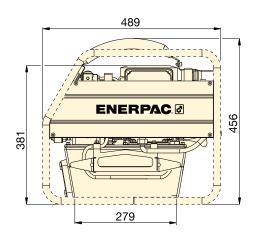

## 4,0 litres

Flow at Rated Pressure:

0,5 I/min

Motor Size:

0,75 kW

Maximum Operating Pressure:

700 bar