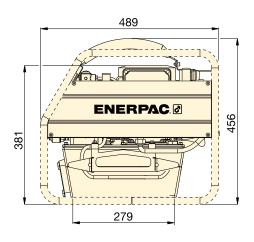

## 4,0 litres

Flow at Rated Pressure:

0,5 I/min

Motor Size:

0,75 kW

Maximum Operating Pressure:

700 bar