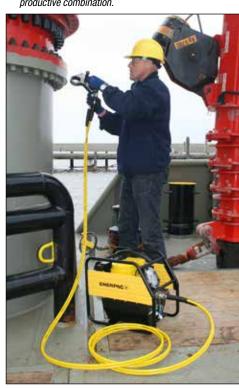

### **Torque Pump Selection Matrix**

For optimum speed and performance see the torque pump and hose selection matrix.

Page:

**265** 

The TQ700E and the W-Series wrenches are a productive combination.

| For Use with<br>Torque<br>Wrenches | Pressure<br>Rating | Model<br>Number 1) | Useable<br>Oil<br>Capacity | Motor<br>Size | Motor<br>Electrical<br>Specifications | Sound<br>Level |      |
|------------------------------------|--------------------|--------------------|----------------------------|---------------|---------------------------------------|----------------|------|
|                                    | (bar)              |                    | (litres)                   | (kW)          | (Volt - Ph - Hz)                      | (dBA)          | (kg) |
| All Series                         | 700                | TQ700B             | 4,0                        | 0,75          | 115 - 1 - 50/60                       | 82 - 85        | 31   |
|                                    | 700                | TQ700E 2)          | 4,0                        | 0,75          | 230 - 1 - 50                          | 82 - 85        | 30   |
|                                    | 700                | TQ700I 3)          | 4,0                        | 0,75          | 230 - 1 - 60                          | 82 - 85        | 30   |

### **Torque Pump Selection Matrix**

For optimum speed and performance see the torque pump and hose selection matrix.

Page:

265

▼ The TQ700E and the W-Series wrenches are a productive combination.

| For Use with<br>Torque<br>Wrenches | Pressure<br>Rating | Model<br>Number 1) | Useable<br>Oil<br>Capacity | Motor<br>Size | Motor<br>Electrical<br>Specifications | Sound<br>Level |      |
|------------------------------------|--------------------|--------------------|----------------------------|---------------|---------------------------------------|----------------|------|
|                                    | (bar)              |                    | (litres)                   | (kW)          | (Volt - Ph - Hz)                      | (dBA)          | (kg) |
| All Series                         | 700                | TQ700B             | 4,0                        | 0,75          | 115 - 1 - 50/60                       | 82 - 85        | 31   |
|                                    | 700                | TQ700E 2)          | 4,0                        | 0,75          | 230 - 1 - 50                          | 82 - 85        | 30   |
|                                    | 700                | TQ700I 3)          | 4,0                        | 0,75          | 230 - 1 - 60                          | 82 - 85        | 30   |