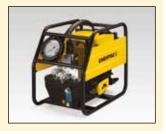

#### **TQ700 Applications**

The TQ700 Series pump is ideal for powering hydraulic wrenches for the Power Generation and Wind Markets.

Bolting speed is more complex than how much flow per minute the pump produces. The key is optimising the flow rate across the entire bolting cycle. With more oil flowing at the right time and at the right volume, you achieve the optimized flow for a hydraulic bolting system.