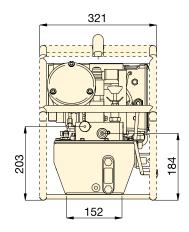

## TQ **Series**

Reservoir Capacity:

## 4,0 litres

Flow at Rated Pressure:

0,5 I/min

Motor Size:

0,75 kW

Maximum Operating Pressure:

700 bar

## **TQ** Series

Reservoir Capacity: