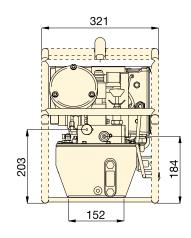

## 4,0 litres

Flow at Rated Pressure:

0,5 I/min

Motor Size:

0,75 kW

Maximum Operating Pressure:

700 bar