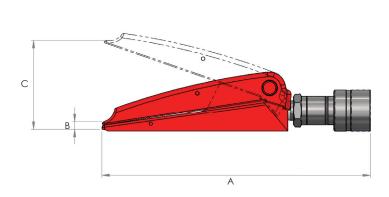

| Model number | Capacity (tonnes)   | Oil capacity (cm³) | Weight (kg)  | Dimensions (mr |    |
|--------------|---------------------|--------------------|--------------|----------------|----|
| Model number | Capacity (tottiles) | Oil capacity (cm²) | weigili (kg) | A              | В  |
| JS4          | 0.9                 | 10                 | 2.2          | 234            | 13 |

| Dimensions (mm) |    |    |  |  |  |
|-----------------|----|----|--|--|--|
| A               | В  | С  |  |  |  |
| 234             | 13 | 84 |  |  |  |