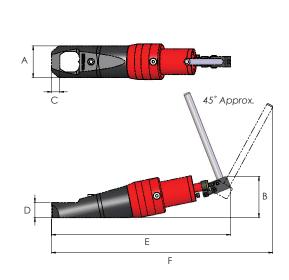

## Working pressure 700 bar

| Model   | Capacity | Hexagon AF sizes |                 | Stud bolt thread sizes |               | Weight | Dimensions (mm) |     |      |    |     |     |
|---------|----------|------------------|-----------------|------------------------|---------------|--------|-----------------|-----|------|----|-----|-----|
| number  | (tonnes) | mm               | inch            | metric                 | imperial      | (kg)   | Α               | В   | С    | D  | E   | F   |
| HMNS104 | 16.3     | 17 - 32          | 11/16" - 1 1/4" | M10 - M22              | 1/2'' - 3/4'' | 5.8    | 64              | 88  | 12.5 | 30 | 380 | 455 |
| HMNS110 | 24.9     | 32 - 41          | 1 1/4" - 1 5/8" | M22 - M27              | 3/4" - 1"     | 7.9    | 78              | 101 | 20   | 37 | 440 | 540 |
| HMNS200 | 41.2     | 41 - 50          | 1 %" - 2"       | M27 - M33              | 1" - 1 1/4"   | 13.6   | 94              | 112 | 21   | 43 | 471 | 566 |

Note: HMNS nut splitters are for use on heavy duty nuts, where the nut height is equal to or greater than two-thirds of the blade length of the tool being used.

Please check dimension 'C' to confirm the tool will fit in the space between the edge of the nut and the neck of the flange.