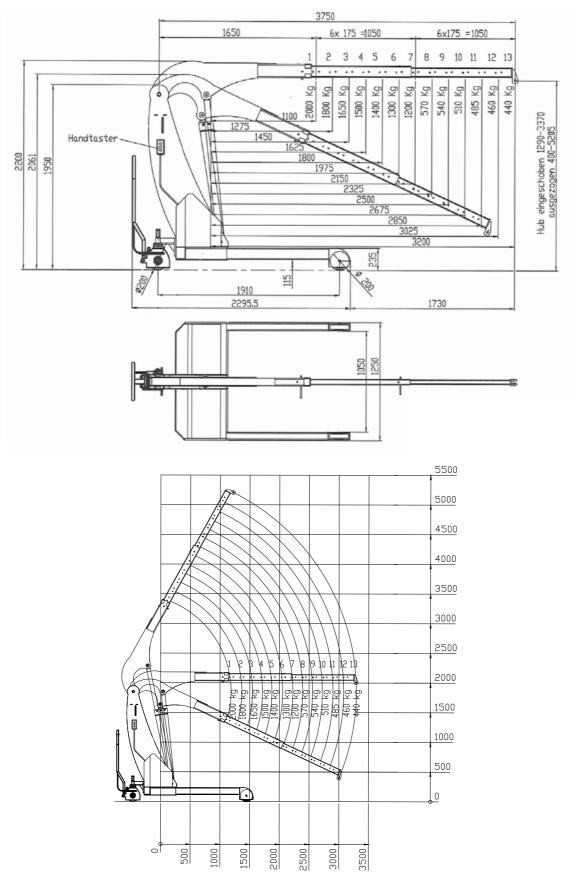

| LIFTIN | G CAPACITY WITH HORIZONTAL JIB           |   |
|--------|------------------------------------------|---|
|        | max. 2000 kg in front of the wheels      |   |
| 3      | 440 kg at 1730 mm in front of the wheels | • |

## **Technical Drawings**

Subject to technical modifications. Data subject to manufacturing tolerances.

### **Technical specifications**

| Jib                                                | Lifting<br>capacity/kg | Load with horizontal jib/mm              |                                |      | Lift height*/mm |  |
|----------------------------------------------------|------------------------|------------------------------------------|--------------------------------|------|-----------------|--|
| Position                                           |                        | in front of the hydraulic system approx. | in front of the wheels approx. | min. | max.            |  |
| 1                                                  | 2000                   | 1150                                     | C                              | 970  | 304             |  |
| 2                                                  | 1800                   | 1325                                     | (                              | 895  | 318             |  |
| 3                                                  | 1650                   | 1500                                     | (                              | 820  | 332             |  |
| 4                                                  | 1500                   | 1675                                     | 185                            | 745  | 346             |  |
| 5                                                  | 1400                   | 1850                                     | 360                            | 670  | 360             |  |
| 6                                                  | 1300                   | 2025                                     | 535                            | 595  | 375             |  |
| 7                                                  | 1200                   | 2200                                     | 710                            | 520  | 390             |  |
| 8                                                  | 570                    | 2375                                     | 885                            | 445  | 405             |  |
| 9                                                  | 540                    | 2550                                     | 1060                           | 370  | 420             |  |
| 10                                                 | 510                    | 2725                                     | 1235                           | 295  | 435             |  |
| 11                                                 | 485                    | 2900                                     | 1410                           | 220  | 449             |  |
| 12                                                 | 460                    | 3075                                     | 1885                           | 145  | 463             |  |
| 13                                                 | 440                    | 3250                                     | 1730                           | 70   | 477             |  |
| Jib length from to                                 |                        |                                          |                                | 1680 | 375             |  |
| OTHER DI                                           | ETAILS                 |                                          |                                | min. | max.            |  |
| Length of wheelbase                                |                        |                                          |                                | 1    | 191             |  |
| Length of chassis incl. wheels                     |                        |                                          |                                |      | 229             |  |
| -                                                  | I. inserted lower      | mm                                       |                                | 229  |                 |  |
| approx. aisle width for 90° turn                   |                        |                                          |                                |      | 272             |  |
| Width of c                                         | hassis external        | mm                                       |                                | 125  |                 |  |
| Width of c                                         | hassis internal        |                                          | mm                             | 1    | 106             |  |
| Clearance                                          | height, jib horizo     | mm                                       | 1                              | 220  |                 |  |
| Clearance height, jib lowered                      |                        |                                          |                                | 1    | 206             |  |
| Clearance                                          |                        |                                          |                                |      | 25              |  |
| Hook length approx.                                |                        |                                          |                                |      | 33              |  |
| Ground clearance                                   |                        |                                          | mm                             | 120  | 13              |  |
| Load wheel                                         |                        |                                          | mm                             | I    | 20              |  |
| Steering wheel                                     |                        |                                          |                                |      | 20              |  |
| Slewing                                            |                        |                                          |                                |      |                 |  |
| -                                                  | nt - for counterwe     | kç                                       |                                | 95   |                 |  |
| Required filling weight for counterweight cranes** |                        |                                          |                                |      |                 |  |
| Required f                                         | ming weight for t      |                                          |                                |      |                 |  |
| Required f<br>Batteries                            |                        |                                          | Ał                             |      | 2 x 9           |  |