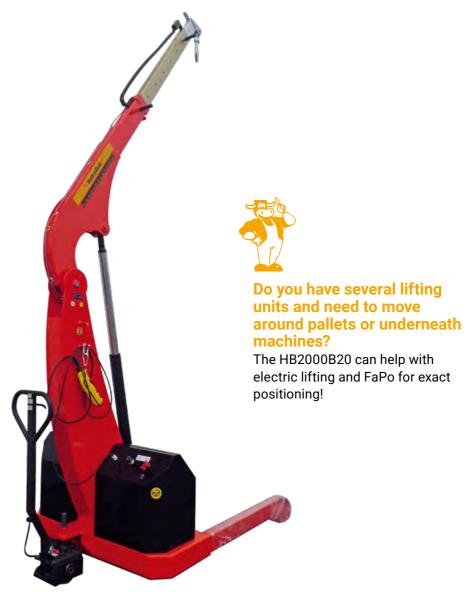

### with parallel chassis

This original Elektrobull crane with parallel chassis can handle pallets and drive around or under machines. The battery electric lift with cable remote control allows the operator to lift or lower the load from any point on the crane. The crane is also equipped with a driving positioning device (FaPo) developed by Hydrobull for driving support.

#### LIFTING/LOWERING

Secured on the high-quality, galvanized DIN safety hook **battery-powered at the push of a button on the manual switch.** Using the manual switch with approx. 3 metres of cable, the operator can flexibly operate the lifting and lowering independently of the crane. This means that you can stand close to the load to observe or assist the exact fitting. This gives more security and allows tasks to be completed faster.

#### 💆 DRIVING

Manually supported by the Hydrobull mechanical driving positioning device, FaPo® for short. A single person can easily manoeuvre and operate the machine with or without a load. The steering handle has a turning angle of almost 180 degrees which allows the crane to be turned almost on its front wheels, resulting in a small turning circle. The detailed description can be found in our Technical Information Sheet 1.

#### 🤘 JIB

Has 13 setting which can be easily selected via 2two separate galvanized jibs using a socket pin system. In addition, the jibs are secured with a squeeze-out lock to prevent accidents.

#### 🔰 PARKING

The machine is easily and conveniently locked in place by turning a lever on the FaPo steering wheel. Manual machines are generally not equipped with a travel brake.