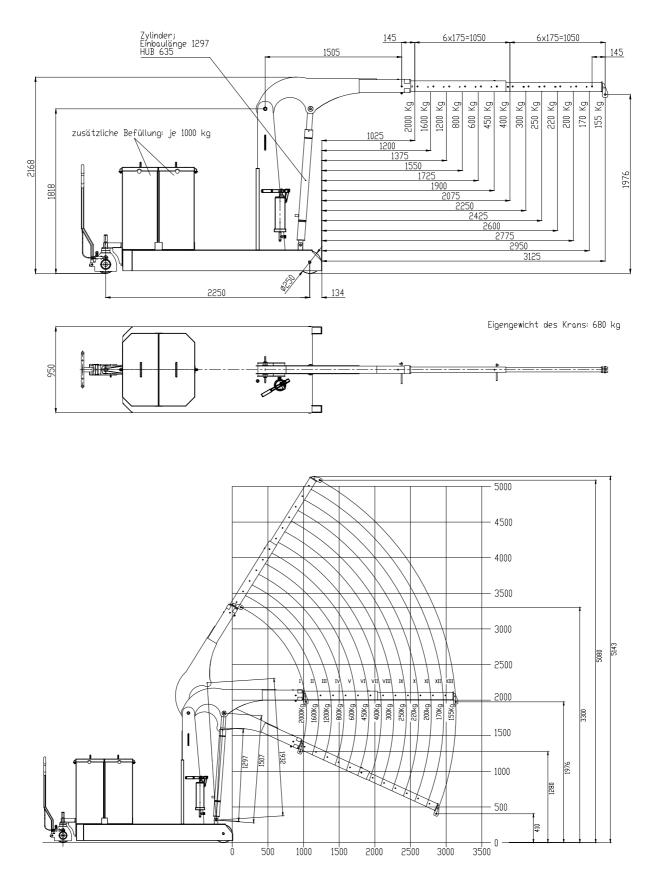

## **Technical Drawings**

Subject to technical modifications. Data subject to manufacturing tolerances.

#### RATIO LIFTING CAPACITY, OUTREACH, LIFTING HEIGHT

| Position |      | in front of the hydroylic overtage          |                                | Lift height*/mm |      |
|----------|------|---------------------------------------------|--------------------------------|-----------------|------|
|          |      | in front of the hydraulic system<br>approx. | in front of the wheels approx. | min.            | max. |
| 1        | 2000 | 1075                                        | 1025                           | 1010            | 3030 |
| 2        | 1600 | 1250                                        | 1200                           | 930             | 3170 |
| 3        | 1200 | 1425                                        | 1375                           | 850             | 3310 |
| 4        | 800  | 1600                                        | 1550                           | 770             | 3450 |
| 5        | 600  | 1825                                        | 1725                           | 700             | 3600 |
| 6        | 450  | 1950                                        | 1900                           | 630             | 3760 |
| 7        | 400  | 2125                                        | 2075                           | 575             | 3920 |
| 8        | 300  | 2300                                        | 2250                           | 520             | 4080 |
| 9        | 250  | 2475                                        | 2425                           | 450             | 4240 |
| 10       | 220  | 2650                                        | 2600                           | 380             | 4390 |
| 11       | 200  | 2825                                        | 2775                           | 300             | 4530 |
| 12       | 170  | 3000                                        | 2950                           | 220             | 4670 |
| 13       | 155  | 3175                                        | 3125                           | 140             | 4810 |