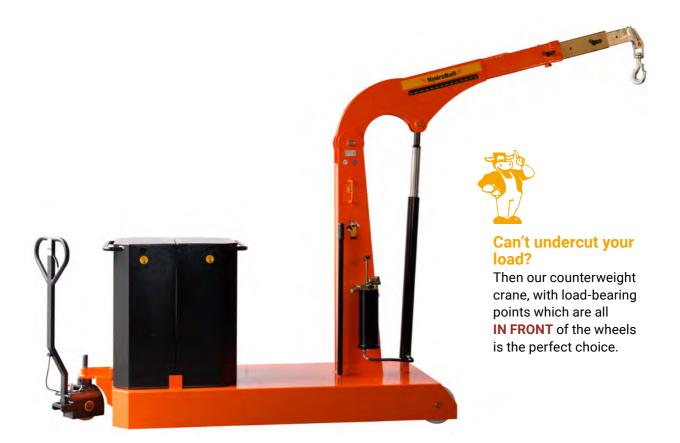

## with counterweight

This original Hydrobull crane with counterweight have a rear-mounted chassis and a counterweight box. The counterweight allows it to directly approach loads and machines. The machines can be placed on full-length platforms or be very wide. All 13 positions are **in front of the wheels**, so the crane has an extremely clear outreach. The clear outreach and the large lifting height allow the cranes to be used frequently for tool changes and maintenance work (also above machine installations or under the ceiling). The counterweight crane was designed to provide a long service life even with frequent use.

#### LIFTING/LOWERING

Secured to a high-quality galvanised DINstandard swivel hook with the original **Hydrobull pump with 4 power/lift settings.** The detailed description can be found in our Technical Information Sheet 1.

#### Driving

Manually supported by the Hydrobull mechanical **driving positioning device**, **FaPo®** for short. The detailed description can be found in our Technical Information Sheet 1.

#### 🔰 JIB

Has 13 setting which can be easily selected via 2two separate galvanized jibs using a socket pin system.

In addition, the jibs are secured with a squeeze-out lock to prevent accidents due to unintentional falling out.

#### 🔰 PARKING

Is done easily and conveniently by turning a lever mounted on the guard of the FaPo steering wheel. **Manual machines are generally** not equipped with a travel brake.

#### COUNTERWEIGHT