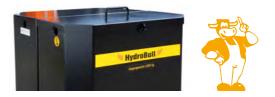

#### COUNTERWEIGHT

#### ATTENTION!

Only use with filled box! You can fill the box with steel plates yourself.

The empty counterweight box is supplied fitted on the crane and is removable. On the right and left side are openings for attaching suitable lifting aids. After filling, these openings can be closed with the plastic caps supplied, so that no weight is lost. The counterweight box also has a lid for closing. The lid has a device that allows you to lock it with a customer-supplied padlock. On request, we can fill the counterweight box for an additional charge. It is delivered as a separate package on a pallet and must be placed on the crane by you using suitable lifting equipment.