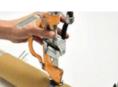

The XL screw strapping device is a special tool used for tensioning stainless steel straps with a thickness of 1 and 1.2 mm and a width of 19, 25 and 32 mm.

The device is made of anti-corrosion galvanized steel. The tool also has built-in blades for cutting stainless steel, which significantly facilitates its use.

The strapping device is used with steel strap clasps. The device is suitable for operation in various environments.