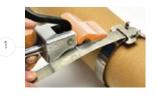

The XL screw strapping device is a special tool used for tensioning stainless steel straps with a thickness of 1 and 1.2 mm and a width of 19, 25 and 32 mm.

The device is made of anti-corrosion galvanized steel. The tool also has built-in blades for cutting stainless steel, which significantly facilitates its use.

The strapping device is used with steel strap clasps. The device is suitable for operation in various environments.