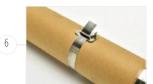

The strapping device is used with steel strap clasps. The device is suitable for operation in various environments.