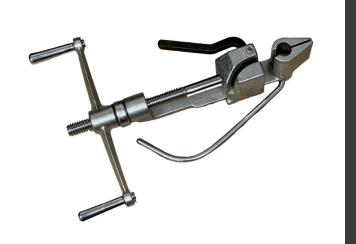

The XL screw strapping device is a special tool used for tensioning stainless steel straps with a thickness of 1 and 1.2 mm and a width of 19, 25 and 32 mm.

The device is made of anti-corrosion galvanized steel. The tool also has built-in blades for cutting stainless steel, which significantly facilitates its use.

The strapping device is used with steel strap clasps. The device is suitable for operation in various environments.