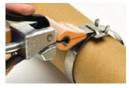

The XL screw strapping device is a special tool used for tensioning stainless steel straps with a thickness of 1 and 1.2 mm and a width of 19, 25 and 32 mm.

The device is made of anti-corrosion galvanized steel. The tool also has built-in blades for cutting stainless steel, which significantly facilitates its use.

The strapping device is used with steel strap clasps. The device is suitable for operation in various environments.