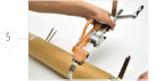

The XL screw strapping device is a special tool used for tensioning stainless steel straps with a thickness of 1 and 1.2 mm and a width of 19, 25 and 32 mm.

The device is made of anti-corrosion galvanized steel. The tool also has built-in blades for cutting stainless steel, which significantly facilitates its use.

The strapping device is used with steel strap clasps. The device is suitable for operation in various environments.