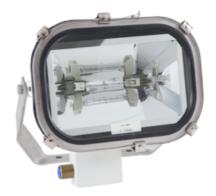

## 1076 MAX.500W MAX.240V R7S NB

Floodlight seamless housing of deep drawn stainless steel ASIS 316. The housing is powder coated white and enamelled up to 70-80  $\mu$ m thickness. The floodlights provide extreme corrosion resistance and high light output.

## **Technical specifications**

| Certificates                       |                  |
|------------------------------------|------------------|
| Marine Approved                    | True             |
| Technical Data                     |                  |
|                                    |                  |
| Minimum ambient temperature (°C)   | -40              |
| Maximum ambient temperature (°C)   | 45               |
| IP classification                  | 67               |
| Light Technical Data               |                  |
| Light source                       | Halogen          |
| Number of lamps                    | 1                |
| Power consumption light source (W) | 500              |
| Lamp base                          | R7s              |
| Light source included              | False            |
| Electrical Data                    |                  |
| Minimum Voltage -10% (VAC)         | 220              |
| Maximum voltage +10% (VAC)         | 240              |
| Minimum frequency -5% (Hz)         | 50               |
| Maximum frequency +5% (Hz)         | 60               |
| Optic                              |                  |
| Optic                              | NB - Narrow beam |
| Material of diffuser               | Tempered glass   |