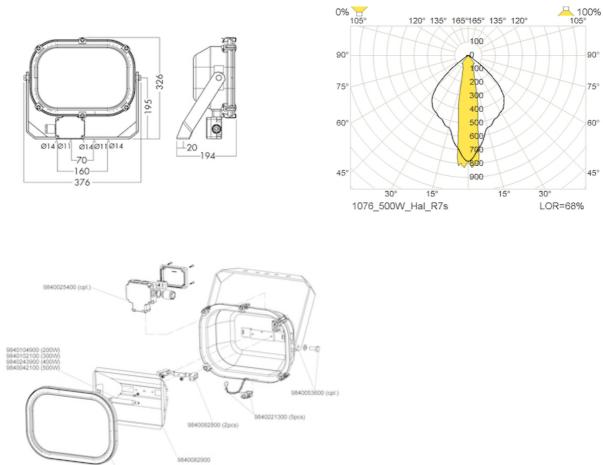

| Llousing                  |                 |
|---------------------------|-----------------|
| Housing                   |                 |
| Main body material        | Stainless steel |
| Body colour               | White           |
| Main body colour name     | Traffic white   |
| Main body colour surface  | Powder coated   |
| Main body colour RAL code | RAL 9016        |
| Mounting bracket material | Stainless steel |
| Dimensions                |                 |
| Length (mm)               | 374             |
| Width (mm)                | 194             |
| Height (mm)               | 326             |
| Net weight (kg)           | 4.4712          |
| Cable Inlet               |                 |
| Cable gland               | M24-Brass       |
| Number of cable glands    | 1               |
| Max cable diameter (mm)   | 12              |
| Min cable diameter (mm)   | 10              |
| Logistic Data             |                 |
| Net weight (kg)           | 4.4712          |

## Illustrations

Colour of reflector

Material of reflector

Silver

Aluminium

9840066900 (cpl.)