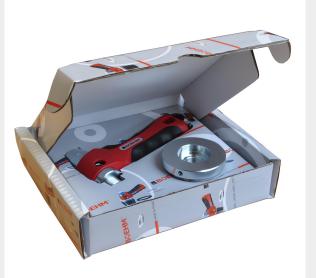

#### HANDLE + CHUCK KIT FOR Ø2 TO 50 MM AND 1/8" TO 2" HOLLOW PUNCHES

This set includes:

- 1 Handle for chuck
- 1 Chuck for Ø2 to 50 mm and 1/8" to 2" hollow punches