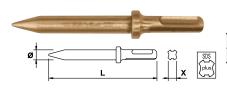

#### **PNEUMATIC CHISELS**

|   | 1/07/ |                                                                                             |
|---|-------|---------------------------------------------------------------------------------------------|
| Ø |       | -<br>-<br>-<br>-<br>-<br>-<br>-<br>-<br>-<br>-<br>-<br>-<br>-<br>-<br>-<br>-<br>-<br>-<br>- |

| COD   |         |    |     |     | gr.  |
|-------|---------|----|-----|-----|------|
| Cu-Be | Al-Bron | X  | Υ   | Z   |      |
| 72583 | 72584   | 28 | 150 | 350 | 3200 |

| COD   |         |    | <b>←L</b> → |    | gr. |
|-------|---------|----|-------------|----|-----|
| Cu-Be | Al-Bron | X  | mm          | Ø  |     |
| 72585 | 72586   | 10 | 125         | 12 | 120 |
| 72587 | 72588   |    | 175         |    | 170 |

For duct laying and for all chiseling, demolition and holes opening work.

Cu-Be

Beryllium copper

Al-Bron

Aluminium bronze