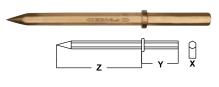

## SDS PLUS PNEUMATIC CHISELS

| C     | OD      |    |     |     | gr.  |
|-------|---------|----|-----|-----|------|
| Cu-Be | Al-Bron | X  | Y   | Z   |      |
| 35570 | 35571   | 28 | 150 | 350 | 3200 |

| COD   |         |    | $\leftarrow L \rightarrow$ |    | gr. |
|-------|---------|----|----------------------------|----|-----|
| Cu-Be | Al-Bron | X  | mm                         | Ø  |     |
| 35572 | 35573   | 10 | 125                        | 12 | 120 |
| 35574 | 35575   |    | 175                        |    | 170 |

For duct laying and for all chiseling, demolition and holes opening work.

Cu-Be Beryllium copper

Al-Bron

Aluminium bronze