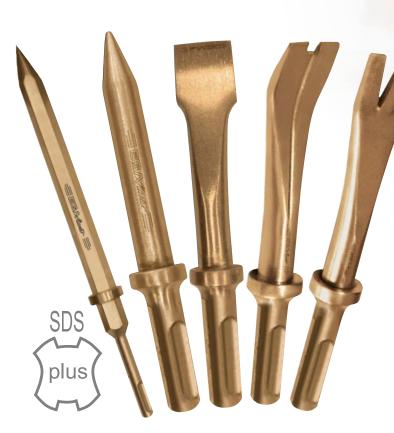

## SDS PLUS PNEUMATIC CHISELS

| C     | OD      |    |     |     | gr.  |
|-------|---------|----|-----|-----|------|
| Cu-Be | Al-Bron | X  | Y   | Z   |      |
| 35570 | 35571   | 28 | 150 | 350 | 3200 |

| COD   |         |    | $\leftarrow L \rightarrow$ |    | gr. |
|-------|---------|----|----------------------------|----|-----|
| Cu-Be | Al-Bron | X  | mm                         | Ø  |     |
| 35572 | 35573   | 10 | 125                        | 12 | 120 |
| 35574 | 35575   |    | 175                        |    | 170 |

# SDS PLUS PNEUMATIC CHISELS

| COD   |         | <b>←</b> [ → |     | gr. |     |
|-------|---------|--------------|-----|-----|-----|
| Cu-Be | Al-Bron | X            | mm  | Y   |     |
| 35576 | 35577   | 10           | 125 | 20  | 150 |
| 35578 | 35579   | 10           | 175 |     | 190 |

#### For lifting or removing tiles.

| COD   |         | - L - |     | gr. |     |
|-------|---------|-------|-----|-----|-----|
| Cu-Be | Al-Bron | X     | mm  | Y   |     |
| 35580 | 35581   | 10    | 125 | 20  | 150 |
| 35582 | 35583   |       | 175 |     | 190 |

For surface smoothing in welding works. For moldings, hoods and rear panels.

| COD   |         | <b>←</b> L → |     |    | gr. |
|-------|---------|--------------|-----|----|-----|
| Cu-Be | Al-Bron | X            | mm  | Y  |     |
| 35584 | 35585   | 10           | 125 | 20 | 150 |
| 35586 | 35587   |              | 175 |    | 190 |

For sheet metal cutting.