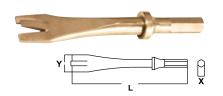

For surface smoothing in welding works. For moldings, hoods and rear panels.

| COD   |         | <b>←</b> L→ |     |    | gr. |
|-------|---------|-------------|-----|----|-----|
| Cu-Be | Al-Bron | X           | mm  | Υ  |     |
| 72597 | 72598   | 10          | 125 | 20 | 150 |
| 72599 | 72600   |             | 175 |    | 190 |