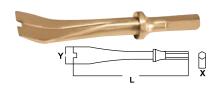

For lifting or removing tiles.

| COD   |         | $\leftarrow$ L $\rightarrow$ |     |    | gr. |
|-------|---------|------------------------------|-----|----|-----|
| Cu-Be | Al-Bron | X                            | mm  | Υ  |     |
| 72593 | 72594   | 40                           | 125 | 20 | 150 |
| 72595 | 72596   | 10                           | 175 | 20 | 190 |