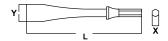

For duct laying and for all chiseling, demolition and holes opening work.

Cu-Be

Beryllium copper

Al-Bron

Aluminium bronze

| COD   |         |    |     |     | gr.  |
|-------|---------|----|-----|-----|------|
| Cu-Be | Al-Bron | X  | Υ   | Z   |      |
| 72583 | 72584   | 28 | 150 | 350 | 3200 |

| COD   |         |    | <b>←L</b> → |    | gr. |
|-------|---------|----|-------------|----|-----|
| Cu-Be | Al-Bron | X  | mm          | Ø  |     |
| 72585 | 72586   | 10 | 125         | 12 | 120 |
| 72587 | 72588   |    | 175         |    | 170 |