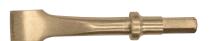

# SDS PLUS PNEUMATIC CHISELS

| COD   |         | <b>←</b> [ → |     | gr. |     |
|-------|---------|--------------|-----|-----|-----|
| Cu-Be | Al-Bron | X            | mm  | Y   |     |
| 35576 | 35577   | 10           | 125 | 20  | 150 |
| 35578 | 35579   | 10           | 175 |     | 190 |

#### For lifting or removing tiles.

| COD   |         | - L - |     | gr. |     |
|-------|---------|-------|-----|-----|-----|
| Cu-Be | Al-Bron | X     | mm  | Y   |     |
| 35580 | 35581   | 10    | 125 | 20  | 150 |
| 35582 | 35583   |       | 175 |     | 190 |