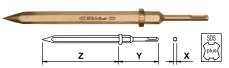

## SDS PLUS PNEUMATIC CHISELS

| C     | OD      |    |     |     | gr.  |
|-------|---------|----|-----|-----|------|
| Cu-Be | Al-Bron | X  | Y   | Z   |      |
| 35570 | 35571   | 28 | 150 | 350 | 3200 |

| COD   |         |    |     |     | gr.  |
|-------|---------|----|-----|-----|------|
| Cu-Be | Al-Bron | X  | Υ   | Z   |      |
| 72583 | 72584   | 28 | 150 | 350 | 3200 |

| COD   |         |    | <b>←L</b> → |    | gr. |
|-------|---------|----|-------------|----|-----|
| Cu-Be | Al-Bron | X  | mm          | Ø  |     |
| 72585 | 72586   | 10 | 125         | 12 | 120 |
| 72587 | 72588   |    | 175         |    | 170 |