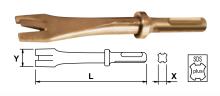

#### For lifting or removing tiles.

| COD   |         | - L - |     | gr. |     |
|-------|---------|-------|-----|-----|-----|
| Cu-Be | Al-Bron | X     | mm  | Y   |     |
| 35580 | 35581   | 10    | 125 | 20  | 150 |
| 35582 | 35583   |       | 175 |     | 190 |