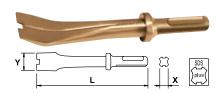

For lifting or removing tiles.

| COD   |         | $\leftarrow$ L $\rightarrow$ |     |    | gr. |
|-------|---------|------------------------------|-----|----|-----|
| Cu-Be | Al-Bron | X                            | mm  | Υ  |     |
| 72593 | 72594   | 40                           | 125 | 20 | 150 |
| 72595 | 72596   | 10                           | 175 | 20 | 190 |