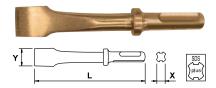

For surface smoothing in welding works. For moldings, hoods and rear panels.

| COD   |         | <b>←</b> L→ |     |    | gr. |
|-------|---------|-------------|-----|----|-----|
| Cu-Be | Al-Bron | X           | mm  | Υ  |     |
| 72597 | 72598   | 10          | 125 | 20 | 150 |
| 72599 | 72600   |             | 175 |    | 190 |