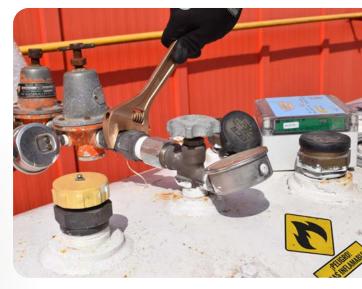

## **NON-SPARKING** LIGHT ADJUSTABLE PREMIUM WRENCH

EGA Master's non-sparking light adjustable wrenches are the best alternative for tightening and loosening applications in potentially explosive environments.