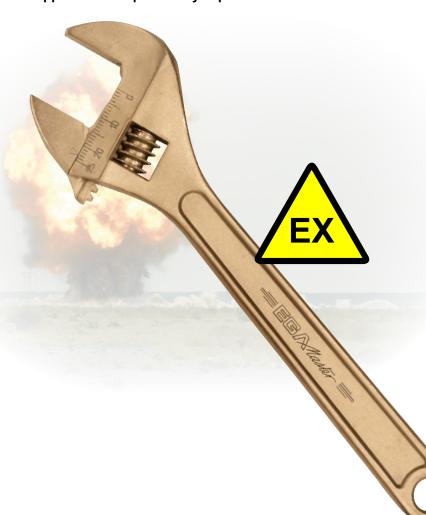

## **NON-SPARKING** LIGHT ADJUSTABLE PREMIUM WRENCH

EGA Master's non-sparking light adjustable wrenches are the best alternative for tightening and loosening applications in potentially explosive environments.

- 1. Maximum opening and minimum jaw thickness for the very best versatility.
- 2. Maximum lightness for one-handed use.
- 3. With a hardness of 311-408 Brinell (Cu-Be) and 241-311 Brinell (Al-Bron).

LIGHT ADJUSTABLE WRENCH