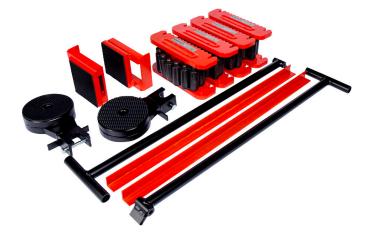

## RKF | ROLLER SKATE KITS - QUAD

Hi-Force

Capacities from 20 to 60 tonnes

Minimum turning circle 3 metres

## Endless hardened roller chain

- Low height design for increased stability and safety
- ▶ Heavy duty construction with minimal maintenance required
- Kit comprises of four skates with all necessary accessories
- Includes two turntables for fitment to front steering skates
- Maximum recommended speed of movement of 5 metres per minute

| Model<br>number | Cap. per set<br>(tonnes) | Skates<br>Qty: 4 | Turntables<br>Qty: 2 | Levelling plates<br>Qty: 2 | Link bars<br>Qty: 2 | Handles<br>Qty: 2 | Weight<br>(kg) |
|-----------------|--------------------------|------------------|----------------------|----------------------------|---------------------|-------------------|----------------|
| RKF20           | 20                       | RSN10            | RTT10                | RLP10                      | RLBOO               | RPH00             | 48             |
| RKF30           | 30                       | RSN15            | RTT15                | RLP15                      | RLBOO               | RPH00             | 56             |
| RKF60           | 60                       | RSN30            | RTT30                | RLP30                      | RLB00               | RPH00             | 90             |

## Dimensions:

| Model number | Rollers (ø mm) | Total height (mm) | Turntable (ø mm) | Handle length (mm) |
|--------------|----------------|-------------------|------------------|--------------------|
| RKF20        | 18             | 108               | 130              | 880                |
| RKF30        | 24             | 117               | 130              | 880                |
| RKF60        | 30             | 140               | 150              | 880                |