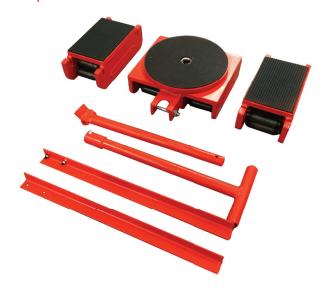

# **RKT | ROLLER SKATE KITS - TRICYCLE**

### Capacity 35 tonnes

# Available as a complete kit

#### **Endless hardened roller chain**

- ▶ Low height design for increased stability and safety
- ▶ Heavy duty construction with minimal maintenance required
- ▶ Kit comprises of three skates with all necessary accessories
- Centre front skate fitted with turntable for easy change of direction
- ▶ Twin rear skates supplied with tie bar for increased stability

| Model  | Cap. per set | Twin rollers | Single rollers | Height | Turntable | Handle length | Weight |
|--------|--------------|--------------|----------------|--------|-----------|---------------|--------|
| number | (tonnes)     | (ø mm)       | (ø mm)         | (mm)   | (ø mm)    | (mm)          | (kg)   |
| RKT35  | 35           | 30           | 24             | 110    | 250       | 880           | 68     |