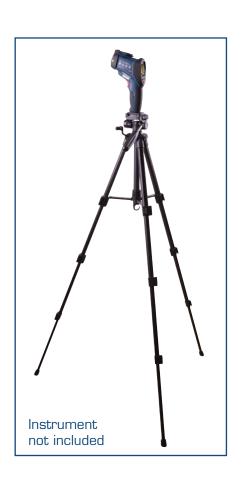

## **Features**

- Adjustable height up to 56"
- Durable and lightweight aluminum alloy design
- 3-section leg lock system with non-slip rubber feet
- Quick release plate and bubble level
- Added stability with weight hook
- Tilt motion easily changes instrument orientation
- Includes carrying bag and instrument adapter

## **Specifications**

Material:

Maximum Tripod Height:56" (142cm)Folded Length:20" (51cm)Minimum Adapter Size:2.95" (75mm)Maximum Adapter Size:4.52" (115mm)Net Weight:2.4 lbs (1.1kg)Maximum Weight:13.3 lbs (6.0kg)