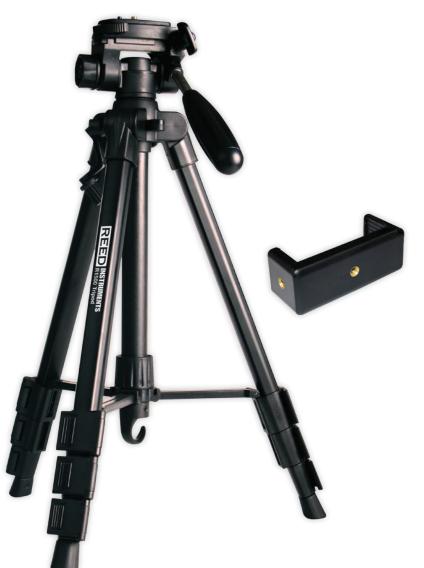

## **Features**

- Adjustable height up to 56"
- Durable and lightweight aluminum alloy design
- 3-section leg lock system with non-slip rubber feet
- Quick release plate and bubble level
- Added stability with weight hook
- Tilt motion easily changes instrument orientation
- Includes carrying bag and instrument adapter

## **Specifications**

Material:

Maximum Tripod Height:56" (142cm)Folded Length:20" (51cm)Minimum Adapter Size:2.95" (75mm)Maximum Adapter Size:4.52" (115mm)Net Weight:2.4 lbs (1.1kg)Maximum Weight:13.3 lbs (6.0kg)

Tripod Thread: 1/4-20

Color: Black

| Model | Description |
|-------|-------------|
| R1500 | Tripod      |

Aluminum alloy